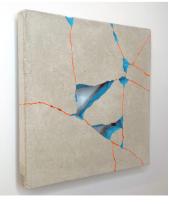

## On Display at Aqua Miami

*Tequila Sunrise* 12 x 12 x 2 inches Shattered and reassembled cast concrete with acrylic paint 2024 \$1,600

@gallery14C

gallery@artfair14c.com