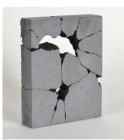

## On Display at Aqua Miami

*Tequila Sunrise* 12 x 12 x 2 inches Shattered and reassembled cast concrete with acrylic paint 2024 \$1,600

@gallery14C

gallery@artfair14c.com