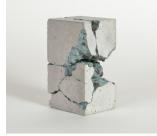

## Josh Urso available works - Gallery 14C

Disobedient Child 3.25 x 4 x 6.5 inches Shattered and Reassembled Cast Concrete with Paint & Polished Stones Inclusions 2024 \$900

Fractured Ground - Treble 12 x 13 x 12 inches Shattered and Reassembled Cast Concrete with Acrylic Paint 2023 \$950