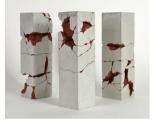

Fractured Stone - Grey 1 x 4 x 8 inches Shattered and Reassembled Limestone with Acrylic Paint 2022 \$675

*Arm* 6 x 13 x 6 inches Shattered and Reassembled Cast Concrete with Acrylic Paint 2022 \$850