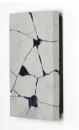

Portrait of Fractured Earth - 02 [wall sculpture] 6.5 x 12 x 2 inches Shattered and Reassembled Cast Concrete with Acrylic Paint 2023 \$700

Dead Pigeon 6 x 2 x 8.5 inches Shattered and Reassembled Cast Concrete with Sumi Ink 2023 \$750