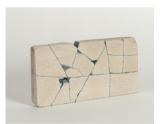

Fractured Stone - Grey 1 x 4 x 8 inches Shattered and Reassembled Limestone with Acrylic Paint 2022 \$675

*Arm* 6 x 13 x 6 inches Shattered and Reassembled Cast Concrete with Acrylic Paint 2022 \$850